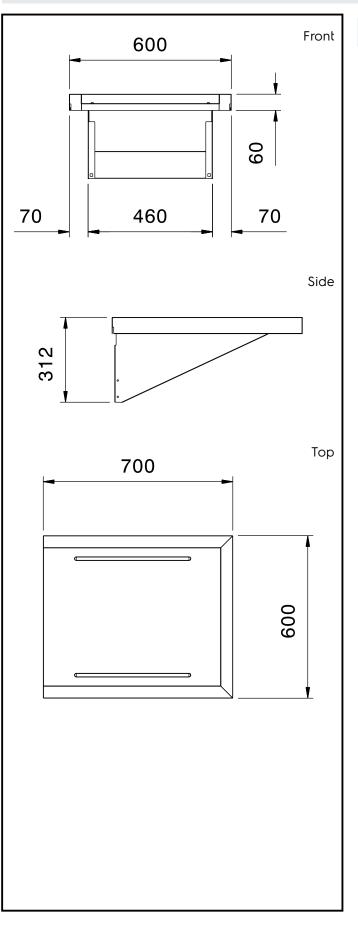

## Key Information:

External dimensions, Width:865300 (BHHDWSS06)700 mmExternal dimensions, Depth:600 mmExternal dimensions, Height:310 mmNet weight:6 kg

Handling System for Hood type Dishwasher Service Shelf, 700mm (entry level HT)