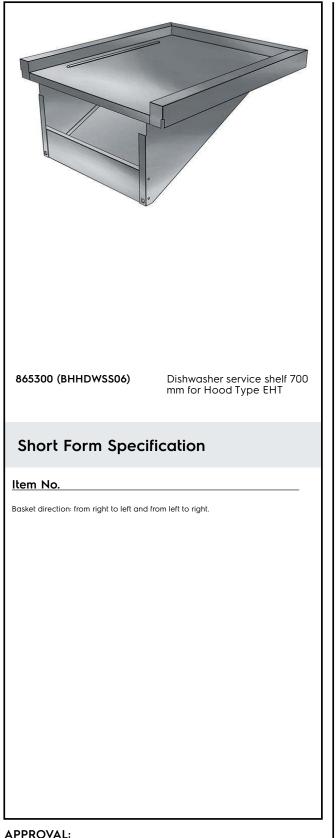

Handling System for Hood type Dishwasher Service Shelf, 700mm (entry level HT)

| ITEM #       |  |  |
|--------------|--|--|
| MODEL #      |  |  |
| NAME #       |  |  |
| <u>SIS</u> # |  |  |
| AIA #        |  |  |

## Handling System for Hood type Dishwasher Service Shelf, 700mm (entry level HT)

### Construction

- 304 AISI stainless steel construction throughout.
- Shelves installed on the hood type dishwasher.

## Key Information:

External dimensions, Width:865300 (BHHDWSS06)700 mmExternal dimensions, Depth:600 mmExternal dimensions, Height:310 mmNet weight:6 kg

Handling System for Hood type Dishwasher Service Shelf, 700mm (entry level HT)